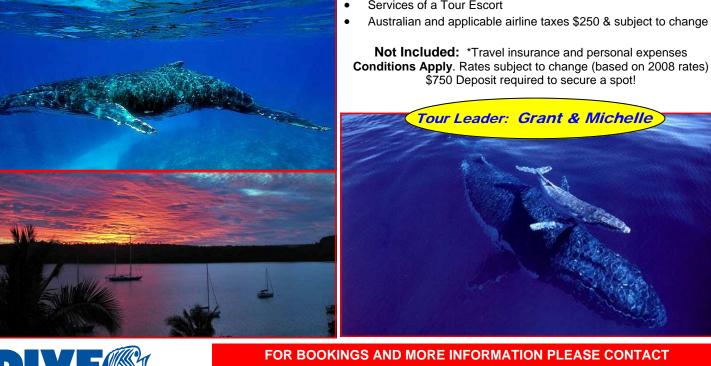

# Vava'u Tonga

Coral Reef diving & Snorkeling with Humpback Whales! 05 - 15 October 2009

11 Days / 10 Nights ex. Sydney **\$2628** 

Includes: (Non Diver - \$2244)

- Return airfares ex. Sydney to Nuku'alofa (flying Pacific Blue special conditions apply)
- 1 night twin share accommodation Nuku'alofa.
- Return airport transfers in Nuku'alofa and Vava'u
- Return domestic airfare ex. Nuku'alofa to Vava'u
- 9 night's twin share accommodation at Paradise International Resort - Vava'u
- Continental breakfast daily at Paradise International Resort
- During your stay in Vava'u enjoy 6-dive package including the use of tanks, weights and dive guide services
- 2 full days Whale Watch Cruises (opportunity to snorkel with the Whales)
- Services of a Tour Escort

## Grant & Michelle

34 Leaconfield Drive Bombira NSW 2850

Ph: 02 6372 1023 Mob: 0421 277 300

E-mail: mudgeediveandtravelclub@yahoo.com.au